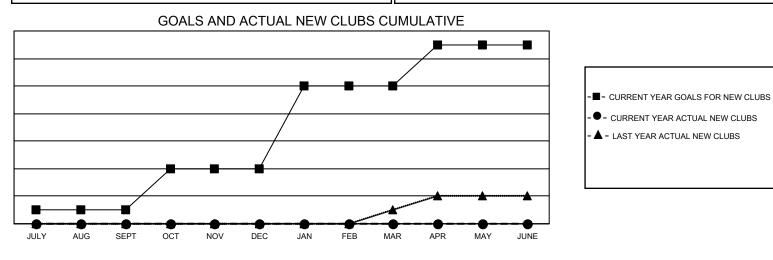

## GMT MONTHLY MEMBERSHIP PROGRESS REPORT Results as of: 5/31/2020

Multiple District 27

LOCATION: WISCONSIN

GMT: OPEN

GMT CA 1

|                                                                                                                                                                                                                                                                                                                                                                                                                                                                                                                     | Children i    |               |             |               |                       |     |     |                                                   |  |  |
|---------------------------------------------------------------------------------------------------------------------------------------------------------------------------------------------------------------------------------------------------------------------------------------------------------------------------------------------------------------------------------------------------------------------------------------------------------------------------------------------------------------------|---------------|---------------|-------------|---------------|-----------------------|-----|-----|---------------------------------------------------|--|--|
| QUARTER       NEW CLUB GOAL       NEW CLUBS       DROPPED CLUBS       QUARTER       MEMBER GROWTH NET<br>GOAL       MEMBER GROWTH<br>ACTUAL       DROPPED<br>MEMBERS ACTU<br>(including transfe<br>(including transfe<br>d)         JULY/AUG/SEPT       1       0       0       JULY/AUG/SEPT       219       362       401         OCT/NOV/DEC       3       0       1       OCT/NOV/DEC       305       336       409         JAN/FEB/MAR       6       0       2       JAN/FEB/MAR       295       328       370 |               | Club          | )S          |               | Members               |     |     |                                                   |  |  |
| QUARTERGOALACTUALMEMBERS ACTUR<br>(including transfer)JULY/AUG/SEPT100JULY/AUG/SEPT219362401OCT/NOV/DEC301OCT/NOV/DEC305336409JAN/FEB/MAR602JAN/FEB/MAR295328370                                                                                                                                                                                                                                                                                                                                                    |               | RESULTS FOR   | R 2019-2020 |               | RESULTS FOR 2019-2020 |     |     |                                                   |  |  |
| OCT/NOV/DEC         3         0         1         OCT/NOV/DEC         305         336         409         JAN/FEB/MAR         6         0         2         JAN/FEB/MAR         295         328         370                                                                                                                                                                                                                                                                                                         | QUARTER       | NEW CLUB GOAL | NEW CLUBS   | DROPPED CLUBS | QUARTER               |     |     | DROPPED<br>MEMBERS ACTUA<br>(including transfers) |  |  |
| JAN/FEB/MAR 6 0 2 JAN/FEB/MAR 295 328 370                                                                                                                                                                                                                                                                                                                                                                                                                                                                           | JULY/AUG/SEPT | 1             | 0           | 0             | JULY/AUG/SEPT         | 219 | 362 | 401                                               |  |  |
|                                                                                                                                                                                                                                                                                                                                                                                                                                                                                                                     | OCT/NOV/DEC   | 3             | 0           | 1             | OCT/NOV/DEC           | 305 | 336 | 409                                               |  |  |
| APR/MAY/JUNE 3 0 0 APR/MAY/JUNE 258 82 157                                                                                                                                                                                                                                                                                                                                                                                                                                                                          | JAN/FEB/MAR   | 6             | 0           | 2             | JAN/FEB/MAR           | 295 | 328 | 370                                               |  |  |
|                                                                                                                                                                                                                                                                                                                                                                                                                                                                                                                     | APR/MAY/JUNE  | 3             | 0           | 0             | APR/MAY/JUNE          | 258 | 82  | 157                                               |  |  |