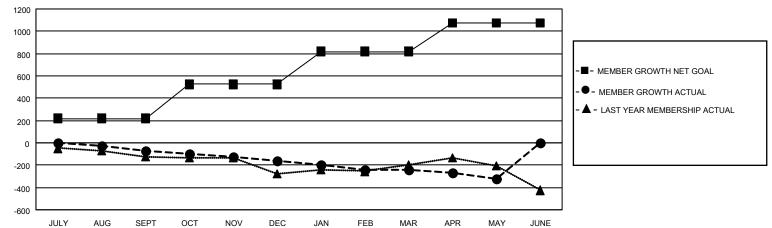

## GMT MONTHLY MEMBERSHIP PROGRESS REPORT Results as of: 5/31/2020

Multiple District 27

LOCATION: WISCONSIN

GMT: OPEN

GMT CA 1

|                                                                                                                                                                                                                                                                                                                                                                                                                                                                                                                     | Children i    |               |             |               |                       |     |     |                                                   |  |  |
|---------------------------------------------------------------------------------------------------------------------------------------------------------------------------------------------------------------------------------------------------------------------------------------------------------------------------------------------------------------------------------------------------------------------------------------------------------------------------------------------------------------------|---------------|---------------|-------------|---------------|-----------------------|-----|-----|---------------------------------------------------|--|--|
| QUARTER       NEW CLUB GOAL       NEW CLUBS       DROPPED CLUBS       QUARTER       MEMBER GROWTH NET<br>GOAL       MEMBER GROWTH<br>ACTUAL       DROPPED<br>MEMBERS ACTU<br>(including transfe<br>(including transfe<br>d)         JULY/AUG/SEPT       1       0       0       JULY/AUG/SEPT       219       362       401         OCT/NOV/DEC       3       0       1       OCT/NOV/DEC       305       336       409         JAN/FEB/MAR       6       0       2       JAN/FEB/MAR       295       328       370 |               | Club          | )S          |               | Members               |     |     |                                                   |  |  |
| QUARTERGOALACTUALMEMBERS ACTUR<br>(including transfer)JULY/AUG/SEPT100JULY/AUG/SEPT219362401OCT/NOV/DEC301OCT/NOV/DEC305336409JAN/FEB/MAR602JAN/FEB/MAR295328370                                                                                                                                                                                                                                                                                                                                                    |               | RESULTS FOR   | R 2019-2020 |               | RESULTS FOR 2019-2020 |     |     |                                                   |  |  |
| OCT/NOV/DEC         3         0         1         OCT/NOV/DEC         305         336         409         JAN/FEB/MAR         6         0         2         JAN/FEB/MAR         295         328         370                                                                                                                                                                                                                                                                                                         | QUARTER       | NEW CLUB GOAL | NEW CLUBS   | DROPPED CLUBS | QUARTER               |     |     | DROPPED<br>MEMBERS ACTUA<br>(including transfers) |  |  |
| JAN/FEB/MAR 6 0 2 JAN/FEB/MAR 295 328 370                                                                                                                                                                                                                                                                                                                                                                                                                                                                           | JULY/AUG/SEPT | 1             | 0           | 0             | JULY/AUG/SEPT         | 219 | 362 | 401                                               |  |  |
|                                                                                                                                                                                                                                                                                                                                                                                                                                                                                                                     | OCT/NOV/DEC   | 3             | 0           | 1             | OCT/NOV/DEC           | 305 | 336 | 409                                               |  |  |
| APR/MAY/JUNE 3 0 0 APR/MAY/JUNE 258 82 157                                                                                                                                                                                                                                                                                                                                                                                                                                                                          | JAN/FEB/MAR   | 6             | 0           | 2             | JAN/FEB/MAR           | 295 | 328 | 370                                               |  |  |
|                                                                                                                                                                                                                                                                                                                                                                                                                                                                                                                     | APR/MAY/JUNE  | 3             | 0           | 0             | APR/MAY/JUNE          | 258 | 82  | 157                                               |  |  |